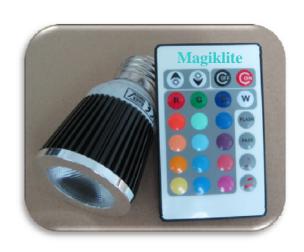

# Magiklite Series

**5W RGB LED SPOTLIGHT** 

**5W RGB LED BULB** 

#### • FEATURES

- 1. 5W High Brightness RGB LED Lamp
- 2. IR & MUSIC Controllable
- 3. Synchronous mode
- 4. Life span 30,000 hour
- 5. Light Output (25cm):

RED @ 30Lm

GREEN @ 60 Lm

BULE @ 12 Lm

#### • BENEFITS

- 1. Low electricity costs to user
- 2. Low Temperature safety
- 3. Easy to achieve fantastic effects
- 4. Direct replacement for easy installation
- 5. Changes whole colour schemes at the press of a button

### • APPLICATIONS

- 1. Hotels, bars, restaurants, commercial and residential
- 2. Party Rooms and multi-use rooms
- 3. Any installation where easy-to-control coloured lighting

| Turn on the lamp  Turn off the lamp  1. Increase the brightness of single color 2. Increase the speed of FLASH   FADE mode                                                                      |  |  |  |
|-------------------------------------------------------------------------------------------------------------------------------------------------------------------------------------------------|--|--|--|
| 1. Increase the brightness of single color                                                                                                                                                      |  |  |  |
|                                                                                                                                                                                                 |  |  |  |
|                                                                                                                                                                                                 |  |  |  |
| <ol> <li>Decrease the brightness of single color</li> <li>Decrease the speed of FLASH          FADE mode</li> </ol>                                                                             |  |  |  |
| Manually change all 16 colors                                                                                                                                                                   |  |  |  |
|                                                                                                                                                                                                 |  |  |  |
| Press FLASH Button (Original speed) This Bulb will be displayed in flash function Every Bulb will start from the RED light Press UP Button (High speed) Press DOWN Button (Low speed)           |  |  |  |
| Press FADE Button (Original speed) This Bulb will be displayed in A different mixed color Every Bulb will start from the White light Press UP Button (High speed) Press DOWN Button (Low speed) |  |  |  |
| Press Button The light of this Bulb will jump according to the BEAT of the music (>70 dB) . NO MUSIC = NO LIGHT!!                                                                               |  |  |  |
| Select any color button, press Button , the color light is jumping with the music(>70 dB) .  NO MUSIC = NO LIGHT!!  Note: If you want to change color, repeat the procedure.                    |  |  |  |
|                                                                                                                                                                                                 |  |  |  |