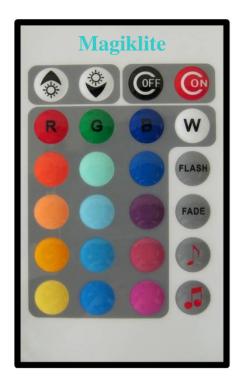

### • APPLICATIONS

- 1. Hotels, bars, restaurants, commercial and residential
- 2. Party Rooms and multi-use rooms
- 3. Any installation where easy-to-control coloured lighting

| Turn on the lamp  Turn off the lamp  1. Increase the brightness of single color 2. Increase the speed of FLASH   FADE mode                                                                      |  |  |  |
|-------------------------------------------------------------------------------------------------------------------------------------------------------------------------------------------------|--|--|--|
| 1. Increase the brightness of single color                                                                                                                                                      |  |  |  |
|                                                                                                                                                                                                 |  |  |  |
|                                                                                                                                                                                                 |  |  |  |
| <ol> <li>Decrease the brightness of single color</li> <li>Decrease the speed of FLASH          FADE mode</li> </ol>                                                                             |  |  |  |
| Manually change all 16 colors                                                                                                                                                                   |  |  |  |
|                                                                                                                                                                                                 |  |  |  |
| Press FLASH Button (Original speed) This Bulb will be displayed in flash function Every Bulb will start from the RED light Press UP Button (High speed) Press DOWN Button (Low speed)           |  |  |  |
| Press FADE Button (Original speed) This Bulb will be displayed in A different mixed color Every Bulb will start from the White light Press UP Button (High speed) Press DOWN Button (Low speed) |  |  |  |
| Press Button The light of this Bulb will jump according to the BEAT of the music (>70 dB) . NO MUSIC = NO LIGHT!!                                                                               |  |  |  |
| Select any color button, press Button , the color light is jumping with the music(>70 dB) .  NO MUSIC = NO LIGHT!!  Note: If you want to change color, repeat the procedure.                    |  |  |  |
|                                                                                                                                                                                                 |  |  |  |

This RGB LAMP will be SYNCHRONOUS by POWER SWITCH ON/OFF. Two modes: FLASH and FADE mode