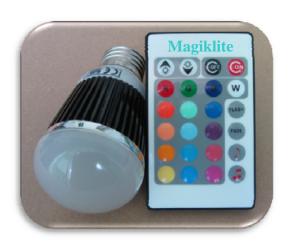

# Magiklite Series

**5W RGB LED SPOTLIGHT** 

**5W RGB LED BULB** 

#### • FEATURES

- 1. 5W High Brightness RGB LED Lamp
- 2. IR & MUSIC Controllable
- 3. Synchronous mode
- 4. Life span 30,000 hour
- 5. Light Output (25cm):

RED @ 30Lm

GREEN @ 60 Lm

BULE @ 12 Lm

#### • BENEFITS

- 1. Low electricity costs to user
- 2. Low Temperature safety
- 3. Easy to achieve fantastic effects
- 4. Direct replacement for easy installation
- 5. Changes whole colour schemes at the press of a button

### • APPLICATIONS

- 1. Hotels, bars, restaurants, commercial and residential
- 2. Party Rooms and multi-use rooms
- 3. Any installation where easy-to-control coloured lighting

| Turn on the lamp  Turn off the lamp  1. Increase the brightness of single color 2. Increase the speed of FLASH   FADE mode                                                                      |  |  |  |
|-------------------------------------------------------------------------------------------------------------------------------------------------------------------------------------------------|--|--|--|
| 1. Increase the brightness of single color                                                                                                                                                      |  |  |  |
|                                                                                                                                                                                                 |  |  |  |
|                                                                                                                                                                                                 |  |  |  |
| <ol> <li>Decrease the brightness of single color</li> <li>Decrease the speed of FLASH          FADE mode</li> </ol>                                                                             |  |  |  |
| Manually change all 16 colors                                                                                                                                                                   |  |  |  |
|                                                                                                                                                                                                 |  |  |  |
| Press FLASH Button (Original speed) This Bulb will be displayed in flash function Every Bulb will start from the RED light Press UP Button (High speed) Press DOWN Button (Low speed)           |  |  |  |
| Press FADE Button (Original speed) This Bulb will be displayed in A different mixed color Every Bulb will start from the White light Press UP Button (High speed) Press DOWN Button (Low speed) |  |  |  |
| Press Button The light of this Bulb will jump according to the BEAT of the music (>70 dB) . NO MUSIC = NO LIGHT!!                                                                               |  |  |  |
| Select any color button, press Button , the color light is jumping with the music(>70 dB) .  NO MUSIC = NO LIGHT!!  Note: If you want to change color, repeat the procedure.                    |  |  |  |
|                                                                                                                                                                                                 |  |  |  |