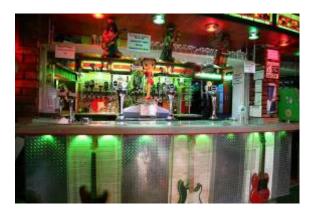

### • APPLICATIONS

- 1. Hotels, bars, restaurants, commercial and residential
- 2. Party Rooms and multi-use rooms
- 3. Any installation where easy-to-control coloured lighting

| Turn on the lamp  Turn off the lamp  1. Increase the brightness of single color 2. Increase the speed of FLASH   FADE mode                                                                      |  |  |  |
|-------------------------------------------------------------------------------------------------------------------------------------------------------------------------------------------------|--|--|--|
| 1. Increase the brightness of single color                                                                                                                                                      |  |  |  |
|                                                                                                                                                                                                 |  |  |  |
|                                                                                                                                                                                                 |  |  |  |
| <ol> <li>Decrease the brightness of single color</li> <li>Decrease the speed of FLASH          FADE mode</li> </ol>                                                                             |  |  |  |
| Manually change all 16 colors                                                                                                                                                                   |  |  |  |
|                                                                                                                                                                                                 |  |  |  |
| Press FLASH Button (Original speed) This Bulb will be displayed in flash function Every Bulb will start from the RED light Press UP Button (High speed) Press DOWN Button (Low speed)           |  |  |  |
| Press FADE Button (Original speed) This Bulb will be displayed in A different mixed color Every Bulb will start from the White light Press UP Button (High speed) Press DOWN Button (Low speed) |  |  |  |
| Press Button The light of this Bulb will jump according to the BEAT of the music (>70 dB) . NO MUSIC = NO LIGHT!!                                                                               |  |  |  |
| Select any color button, press Button , the color light is jumping with the music(>70 dB) .  NO MUSIC = NO LIGHT!!  Note: If you want to change color, repeat the procedure.                    |  |  |  |
|                                                                                                                                                                                                 |  |  |  |