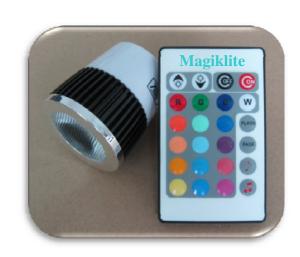

# Magiklite Series

**5W RGB LED SPOTLIGHT** 

**5W RGB LED BULB** 

## • SPECIFICATIONS

| Bulb Type Character         | MR16          | E27<br>GU10<br>E14 |
|-----------------------------|---------------|--------------------|
| Power Supply Voltage (Typ.) | 10-18 VAC/VDC | 100 VAC - 240 VAC  |
| Power Voltage (Max.)        | 20 VAC/VDC    | 250 VAC            |
| Input Frequency             | AC 20-40 KHz  | AC 47 - 60 Hz      |
| Power Consumption           |               | 5W                 |

**GU10** 

E14

**E27** 

**MR16** 

| COMPONENT        | TYPE                 |  |
|------------------|----------------------|--|
| Al Cup           | 6061                 |  |
| Lens frame       | PMMA                 |  |
| LED light source | RGB Led Chip         |  |
| Light base       | Al substrate         |  |
| Mask             | PC                   |  |
| Connect base     | E27, GU10, E14, MR16 |  |