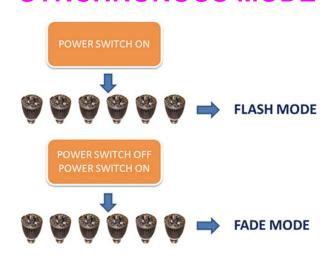

#### **SYNCHRONOUS MODE**

This RGB LAMP will be SYNCHRONOUS by POWER SWITCH ON/OFF. Two modes: FLASH and FADE mode