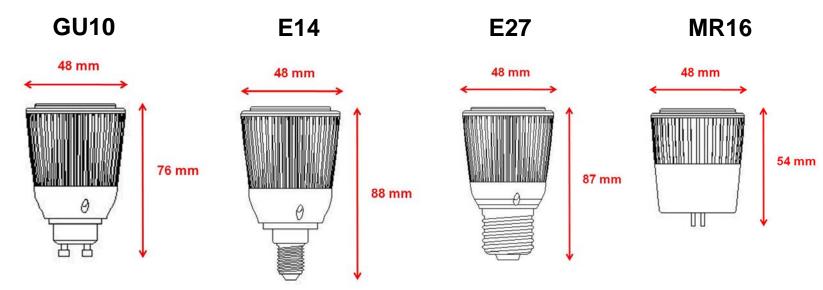

## • SPECIFICATIONS

| Bulb Type Character         | MR16          | E27<br>GU10<br>E14 |
|-----------------------------|---------------|--------------------|
| Power Supply Voltage (Typ.) | 10-18 VAC/VDC | 100 VAC - 240 VAC  |
| Power Voltage (Max.)        | 20 VAC/VDC    | 250 VAC            |
| Input Frequency             | AC 20-40 KHz  | AC 47 - 60 Hz      |
| Power Consumption           |               | 5W                 |

**GU10** 

E14

**E27** 

**MR16** 

| COMPONENT        | TYPE                 |  |
|------------------|----------------------|--|
| Al Cup           | 6061                 |  |
| Lens frame       | PMMA                 |  |
| LED light source | RGB Led Chip         |  |
| Light base       | Al substrate         |  |
| Mask             | PC                   |  |
| Connect base     | E27, GU10, E14, MR16 |  |