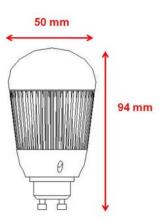

## • SPECIFICATIONS

| Bulb Type Character         | MR16          | E27<br>GU10<br>E14 |
|-----------------------------|---------------|--------------------|
| Power Supply Voltage (Typ.) | 10-18 VAC/VDC | 100 VAC - 240 VAC  |
| Power Voltage (Max.)        | 20 VAC/VDC    | 250 VAC            |
| Input Frequency             | AC 20-40 KHz  | AC 47 - 60 Hz      |
| Power Consumption           |               | 5W                 |

**GU10** 

E14

**E27** 

**MR16** 

| COMPONENT        | TYPE                 |  |
|------------------|----------------------|--|
| Al Cup           | 6061                 |  |
| Lens frame       | PMMA                 |  |
| LED light source | RGB Led Chip         |  |
| Light base       | Al substrate         |  |
| Mask             | PC                   |  |
| Connect base     | E27, GU10, E14, MR16 |  |